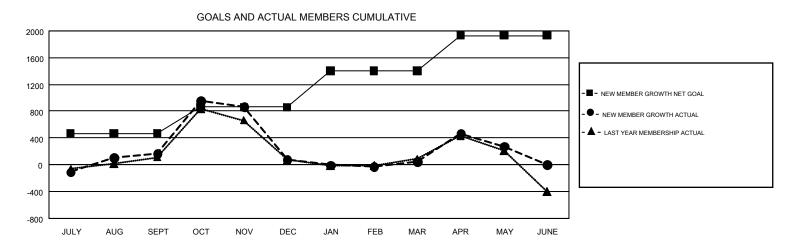

## REPORT DOES NOT INCLUDE CLUBS IN UNDISTRICTED AREAS.

| Clubs                 |               |           |               | Members RESULTS FOR 2016-2017 |                                                                |                                                              |                                                    |  |
|-----------------------|---------------|-----------|---------------|-------------------------------|----------------------------------------------------------------|--------------------------------------------------------------|----------------------------------------------------|--|
| RESULTS FOR 2016-2017 |               |           |               |                               |                                                                |                                                              |                                                    |  |
| QUARTER               | NEW CLUB GOAL | NEW CLUBS | DROPPED CLUBS | QUARTER                       | NEW MEMBER GROWTH<br>NET GOAL (not reinstated<br>or transfers) | NEW MEMBER<br>GROWTH ACTUAL (not<br>reinstated or transfers) | DROPPED<br>MEMBERS ACTUAL<br>(including transfers) |  |
| JULY/AUG/SEPT         | 12            | 16        | 8             | JULY/AUG/SEPT                 | 471                                                            | 1,654                                                        | 1,488                                              |  |
| OCT/NOV/DEC           | 14            | 13        | 14            | OCT/NOV/DEC                   | 390                                                            | 1,832                                                        | 1,923                                              |  |
| JAN/FEB/MAR           | 17            | 14        | 6             | JAN/FEB/MAR                   | 542                                                            | 1,232                                                        | 1,261                                              |  |
| APR/MAY/JUNE          | 17            | 14        | 4             | APR/MAY/JUNE                  | 530                                                            | 1,450                                                        | 1,220                                              |  |